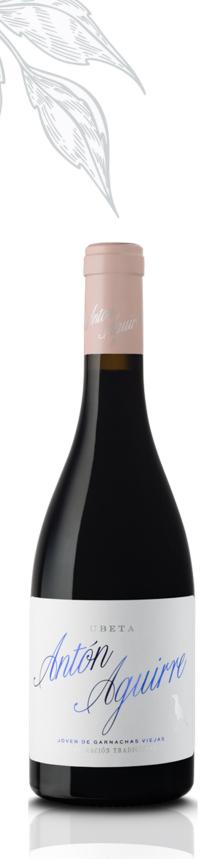

# ANTÓN AGUIRRE

# FERMENTATION OF WHOLE GRAPE CLUSTERS AND INDIVIDUAL FRUIT

**Type:** Red Wine

**Grape Variety:** Garnacha

Limited Production: 3,000 bottles

Alcohol: 13.5% vol

**pH:** 3.4